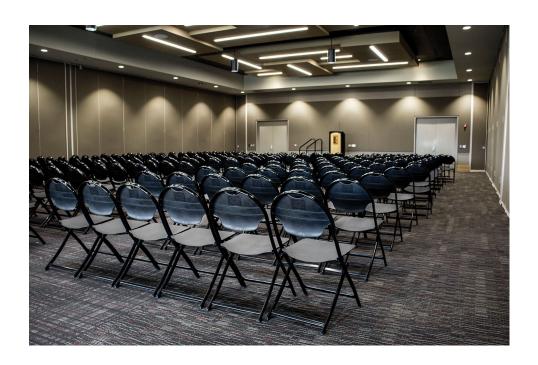

## Crimson and Gold Ballroom-Per Section

At a little over 9,000 square feet the C&G Ballroom is a multi-purpose space divisible into three separate soundproof sections.

One, two or all three sections may be reserved for a variety of functions.

Banquets, lectures, workshops are just some programs that can take place.

#### **Amenities**

All setups of tables and chairs done by the Overman staff.

The room is fully carpeted.

Public address system with the ability of corded and cordless microphones

Each Ballroom has it's own video projection system which can synced when using more than section.

Roller shades in windows for privacy.

Multiple lighting options.

Public lounge space immediately outside of the Ballroom.

Multiple height staging available in 6' x 8' sections

Maximum capacity for combined Ballroom is 800.

**Grand Piano** 

Map