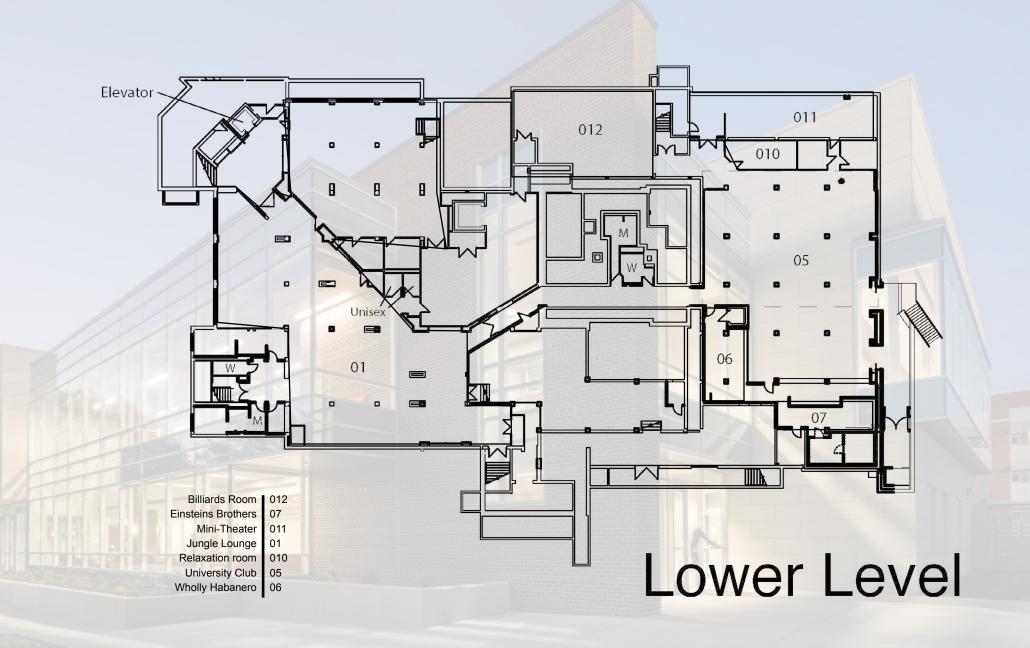

## **Relaxation Room**

Massage Chairs Open 9:00 am - 8:00 pm

# Gorilla Bookstore by Barnes & Noble Monday – Thursday: 7:45 am – 5:00 pm

Friday: 7:45 am – 4:30 pm

Einstein Bros Bagels Monday – Thursday: 7:30 am – 7:00 pm Friday: 7:30 am – 4:00 pm

Lactation Room/Personal Health Room

## Gorilla Crossing

Varied seating options-Chairs and Couches, Low and High Top tables Sub Connection, Nudles, Pizza Hut,

### Gorilla Lounge Couches, Chairs, and Tables

Sodexo Food Services

Мар

# Jungle Lounge Couches, Chairs, Television, and Tables

## U Club

Chairs and Tables, Desktop Computers, Stage, access to Einstein Bros and Wholly Habeneros

# Wholly Habeneros Monday-Friday 10:30 am- 2:00 pm

## **Relaxation Room**

Massage Chairs Open 9:00 am - 8:00 pm

Мар

# Quiet Lounge Couches, Chairs, and Tables

## Mini Theatre

Newly Released Movies Check GAB for times and titles

Мар

### Billiards/Recreation Room

Booth-style tables, Table-Tennis (ping-pong), Billards Tables

Gorillas in Your Midst