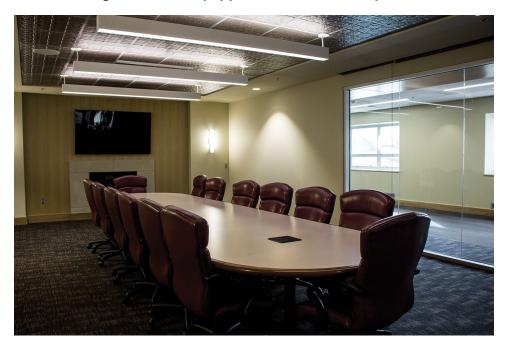

## Governor's Room

The Governors Room is a multi-purpose space that can be used for

-lectures accommodating up to 120
-banquets of approximately 80
and other functions as requested.

#### **Amenities**

All setups of tables and chairs done by the Overman staff.

The room is fully carpeted.

Public address system with the ability of corded and cordless microphones

Video projection system

Built-in stage

Upright piano available

Map