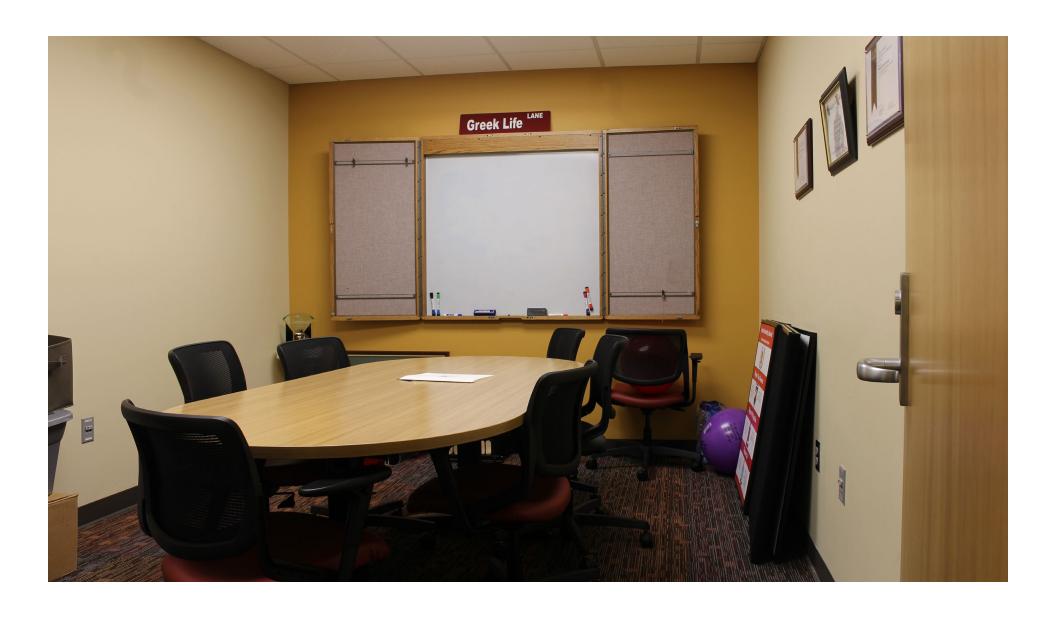

# Overman Student Center









**Greek Life Office** 



## **Relaxation Room**

Massage Chairs Open 9:00 am - 8:00 pm



## **Student Center Administration**

Scheduling Office M-F 8:00-4:30

Мар

# Kansas 1 & 2 Meeting Rooms

All of the Overman Student Center meeting rooms are equipped with either a flat panel monitor or fixed projector/screen set up.



#### Seating

Kansas 1: Fixed Block, seats 20

Kansas 2: Fixed Block, seats 20

Map

# Kansas 3 & 4 Meeting Rooms

All of the Overman Student Center meeting rooms are equipped with either a flat panel monitor or fixed projector/screen set up.



#### Seating

Kansas 3: Flexible Seating (i.e. block for 16, audience for 24, etc)

Kansas 4: Flexible Seating (i.e. block for 16, audience for 24, etc)

Map

## Governor's Room



The Governors Room is a multi-purpose space