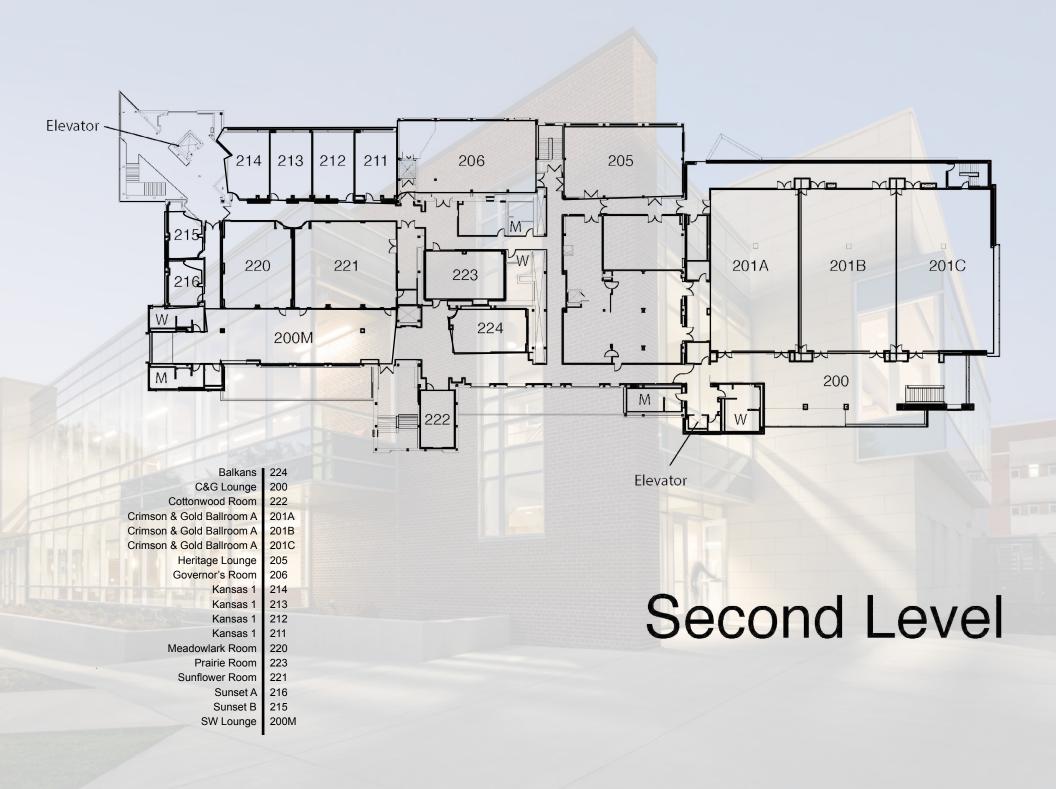

# Kansas 1 & 2 Meeting Rooms

All of the Overman Student Center meeting rooms are equipped with either a flat panel monitor or fixed projector/screen set up.

# Kansas 3 & 4 Meeting Rooms

All of the Overman Student Center meeting rooms are equipped with either a flat panel monitor or fixed projector/screen set up.

## Governor's Room

The Governors Room is a multi-purpose space that can be used for

-lectures accommodating up to 120
-banquets of approximately 80
and other functions as requested.

# Heartland Meeting Room

All of the Overman Student Center meeting rooms are equipped with either a flat panel monitor or fixed projector/screen set up.

## Crimson and Gold Ballroom-Per Section

At a little over 9,000 square feet the C&G Ballroom is a multi-purpose space divisible into three separate soundproof sections.

One, two or all three sections may be reserved for a variety of functions.

## Crimson and Gold Ballroom

# Meadowlark Meeting Rooms

All of the Overman Student Center meeting rooms are equipped with either a flat panel monitor or fixed projector/screen set up.

# Prairie Meeting Rooms

All of the Overman Student Center meeting rooms are equipped with either a flat panel monitor or fixed projector/screen set up.

# Heritage Meeting Room

The Heritage Lounge is an upscale area that is designed to host receptions only.

The room comes furnished with lounge furniture along with a baby-grand piano.

Some additional folding chairs may be added if needed.

# Sunset A Meeting Rooms

All of the Overman Student Center meeting rooms are equipped with either a flat panel monitor or fixed projector/screen set up.

# Sunset B Meeting Rooms

All of the Overman Student Center meeting rooms are equipped with either a flat panel monitor or fixed projector/screen set up.

# Balkans Meeting Room

All of the Overman Student Center meeting rooms are equipped with either a flat panel monitor or fixed projector/screen set up.

# Cottonwood Meeting Room

All of the Overman Student Center meeting rooms are equipped with either a flat panel monitor or fixed projector/screen set up.

## Sunflower Room

The Sunflower Room is a multi-purpose space that can be used for

-lectures accommodating up to 144

-banquets for approximately 80

-and other functions as requested.

Crimson and Gold Lounge

Southwest Lounge