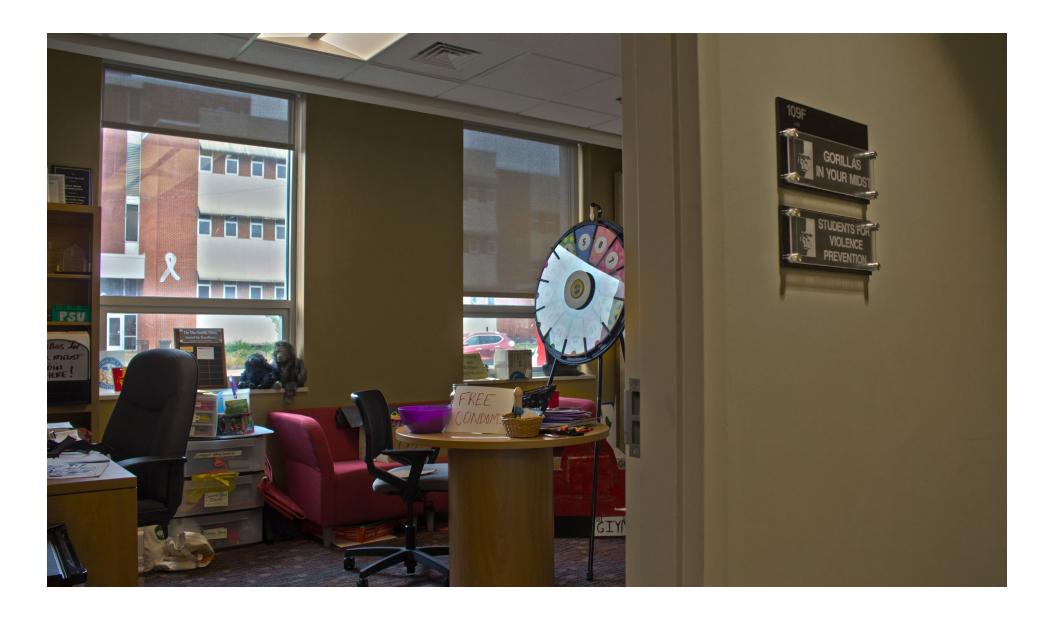

Roller shades on windows for privacy

To reserve: Call (620) 235-4791

Campus Activities Center
Student Organizations, Greek Life, Homecoming, Gorilla Activities Board, Gorillas in Your Midst, and Students for Violence Prevention