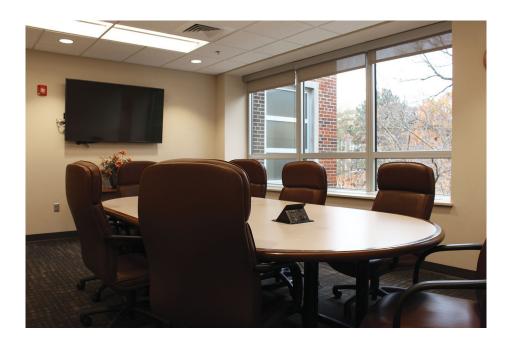

# Heartland Meeting Room

All of the Overman Student Center meeting rooms are equipped with either a flat panel monitor or fixed projector/screen set up.

#### Seating

Conference Table-seats 10

Back to Map