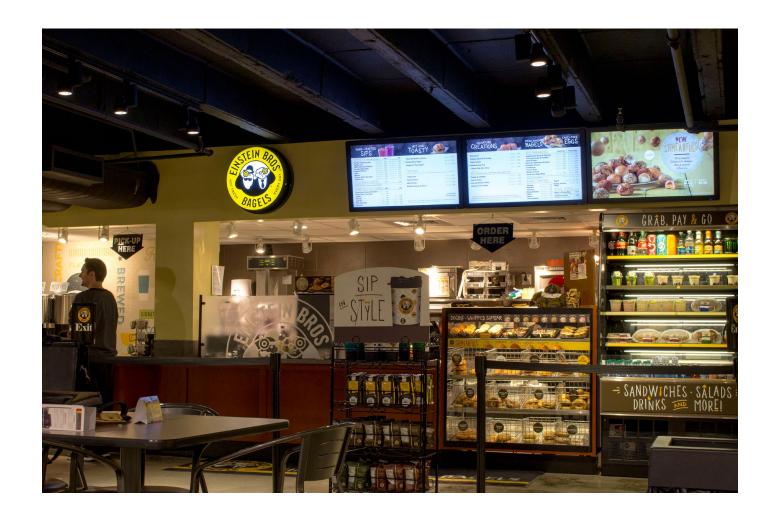

# Gorilla Bookstore by Barnes & Noble Monday – Thursday: 7:45 am – 5:00 pm

Friday: 7:45 am – 4:30 pm

Einstein Bros Bagels Monday – Thursday: 7:30 am – 7:00 pm Friday: 7:30 am – 4:00 pm

Lactation Room/Personal Health Room