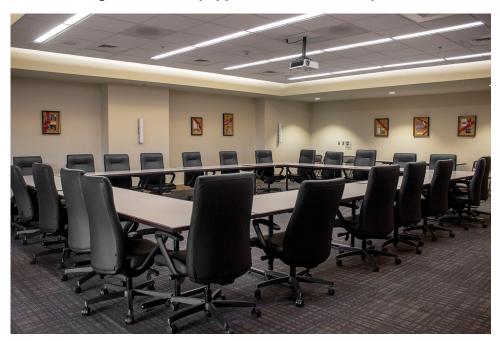

# Kansas 3 & 4 Meeting Rooms

All of the Overman Student Center meeting rooms are equipped with either a flat panel monitor or fixed projector/screen set up.

#### Seating

Kansas 3: Flexible Seating (i.e. block for 16, audience for 24, etc)

Kansas 4: Flexible Seating (i.e. block for 16, audience for 24, etc)

Map