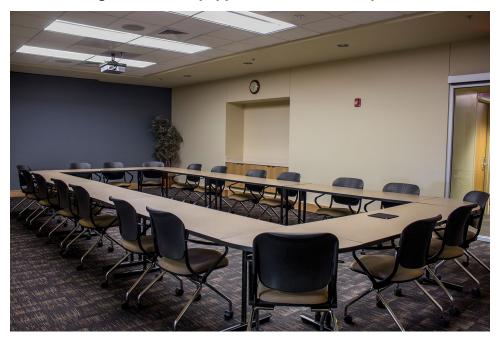

# Kansas 1 & 2 Meeting Rooms

All of the Overman Student Center meeting rooms are equipped with either a flat panel monitor or fixed projector/screen set up.

#### Seating

Kansas 1: Fixed Block, seats 20

Kansas 2: Fixed Block, seats 20

Map