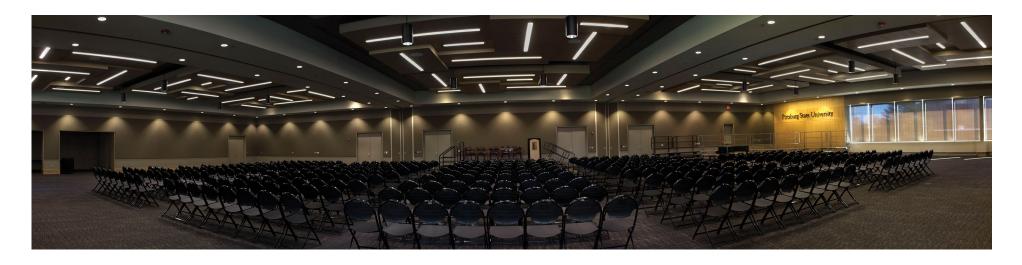

## Crimson and Gold Ballroom

#### **Amenities**

All setups of tables and chairs done by the Overman staff.

The room is fully carpeted.

Public address system with the ability of corded and cordless microphones

Each Ballroom has it's own video projection system which can synced when using more than section.

Roller shades in windows for privacy.

Multiple lighting options.

Public lounge space immediately outside of the Ballroom.

Multiple height staging available in 6' x 8' sections

Maximum capacity for combined Ballroom is 800.

**Grand Piano** 

At a little over 9,000 square feet the C&G Ballroom is a multi-purpose space divisible into three separate soundproof sections.

One, two or all three sections may be reserved for a variety of functions.

Banquets, lectures, workshops are just some programs that can take place.

Map