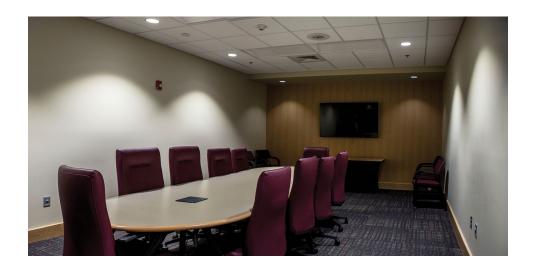

# Balkans Meeting Room

All of the Overman Student Center meeting rooms are equipped with either a flat panel monitor or fixed projector/screen set up.

#### Seating

Conference table - seats 14

Map