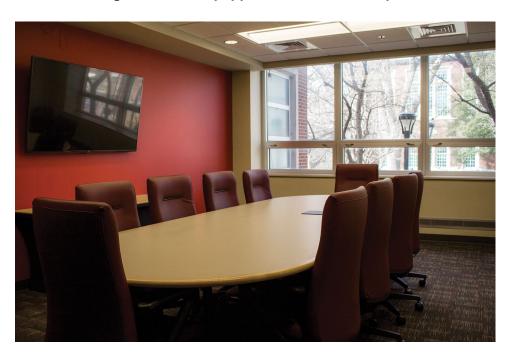

# Heartland Meeting Room

All of the Overman Student Center meeting rooms are equipped with either a flat panel monitor or fixed projector/screen set up.

#### Seating

Conference Table-seats 10

Back to Map