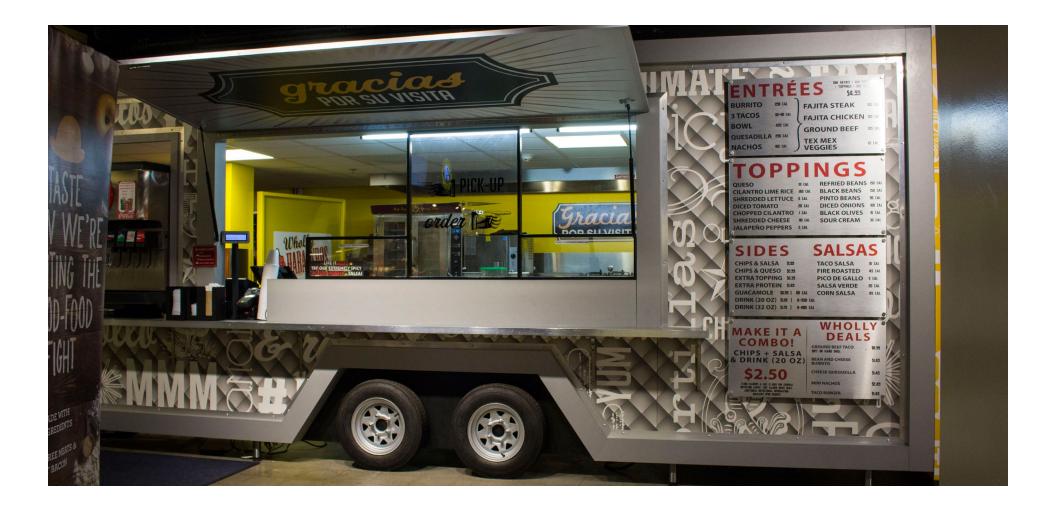

nwood Meeting Room

All of the Overman Student Center meeting rooms are equipped with either a flat panel monitor or fixed projector/screen set up.



#### Seating

Conference Table - seats 12

Map





# Gorilla Bookstore by Barnes & Noble Monday – Thursday: 7:45 am – 5:00 pm

Friday: 7:45 am – 4:30 pm



Einstein Bros Bagels Monday – Thursday: 7:30 am – 7:00 pm Friday: 7:30 am – 4:00 pm



Lactation Room/Personal Health Room



## Gorilla Crossing

Varied seating options-Chairs and Couches, Low and High Top tables Sub Connection, Nudles, Pizza Hut,



### Gorilla Lounge Couches, Chairs, and Tables



Sodexo Food Services

Мар



# Jungle Lounge Couches, Chairs, Television, and Tables



## U Club

Chairs and Tables, Desktop Computers, Stage, access to Einstein Bros and Wholly Habeneros



# Wholly Habeneros Monday-Friday 10:30 am- 2:00 pm

## Sunflower Room



The Sunflower Room is a multi-purpose space that can be used for

-lectures accommodating up to 144

-banquets for approximately 80

-and other functions as requested.

#### **Amenities**

All setups of tables and chairs done by the Overman staff.

The room is fully carpeted.

Public address system with the ability of corded and cordless microphones

Video projection system

Upright piano available

Roller shades on windows for privacy

To reserve: Call (620) 235-4791



Campus Activities Center
Student Organizations, Greek Life, Homecoming, Gorilla Activities Board, Gorillas in Your Midst, and Students for Violence Prevention



Gorilla Activities Board



**Student Government Association** 



## **Relaxation Room