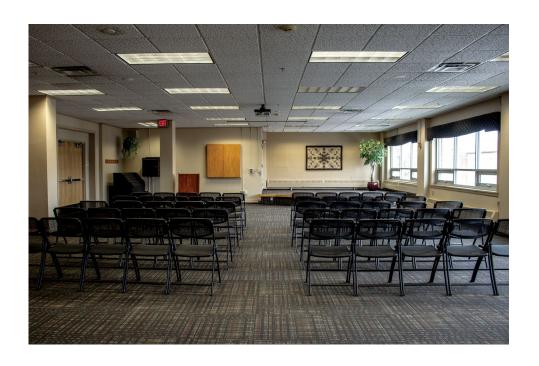

## Governor's Room

The Governors Room is a multi-purpose space that can be used for

-lectures accommodating up to 120
-banquets of approximately 80
and other functions as requested.

#### **Amenities**

All setups of tables and chairs done by the Overman staff.

The room is fully carpeted.

Public address system with the ability of corded and cordless microphones

Video projection system

Built-in stage

Upright piano available

Map