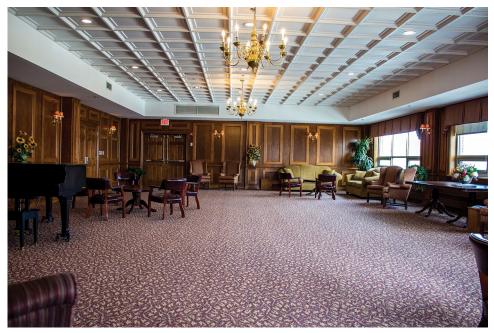

## Governor's Room

The Governors Room is a multi-purpose space that can be used for

-lectures accommodating up to 120
-banquets of approximately 80
and other functions as requested.

#### **Amenities**

All setups of tables and chairs done by the Overman staff.

The room is fully carpeted.

Public address system with the ability of corded and cordless microphones

Video projection system

Built-in stage

Upright piano available

Map