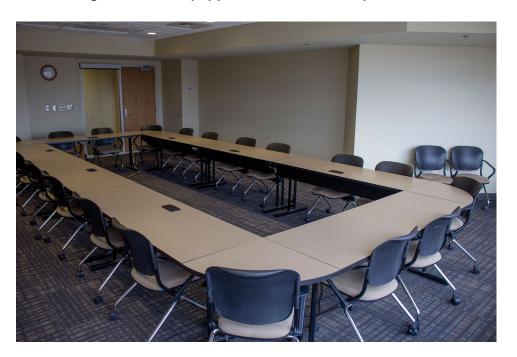

# Kansas 1 & 2 Meeting Rooms

All of the Overman Student Center meeting rooms are equipped with either a flat panel monitor or fixed projector/screen set up.

#### Seating

Kansas 1: Fixed Block, seats 20

Kansas 2: Fixed Block, seats 20

Map