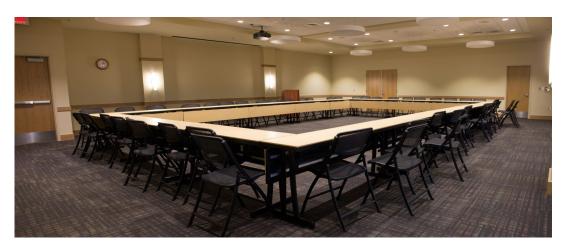

# Kansas 1 & 2 Meeting Rooms

All of the Overman Student Center meeting rooms are equipped with either a flat panel monitor or fixed projector/screen set up.

#### Seating

Kansas 1: Fixed Block, seats 20

Kansas 2: Fixed Block, seats 20

Map