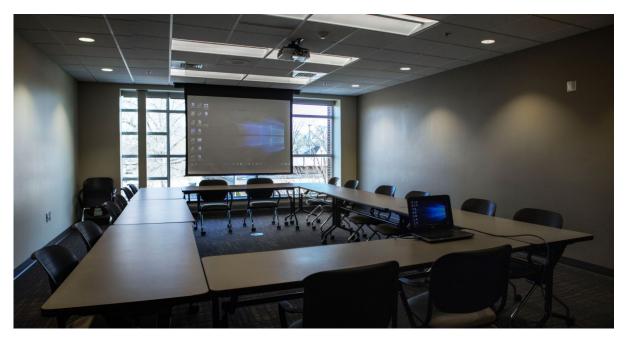

# Heartland Meeting Room

All of the Overman Student Center meeting rooms are equipped with either a flat panel monitor or fixed projector/screen set up.

#### Seating

Conference Table-seats 10

Back to Map