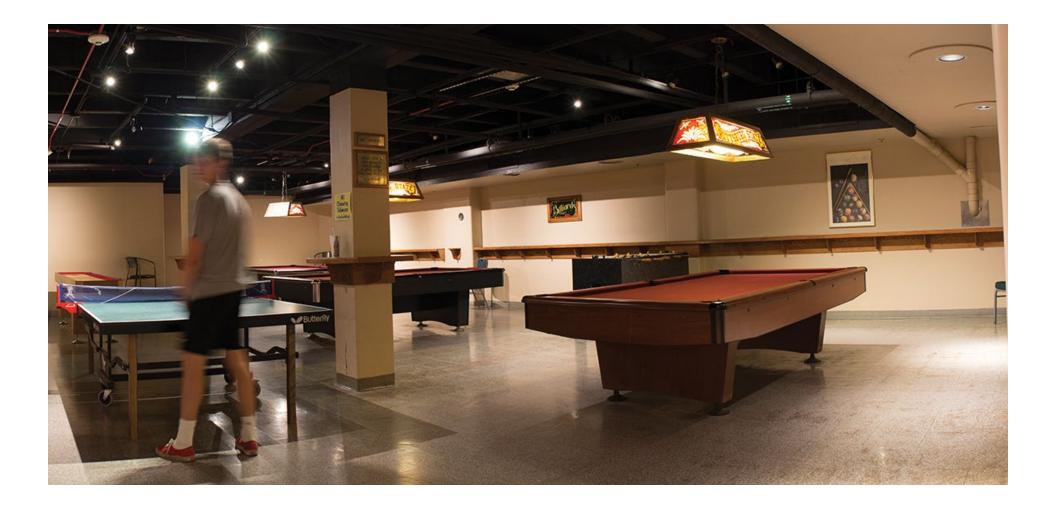

### Billiards/Recreation Room

Booth-style tables, Table-Tennis (ping-pong), Billards Tables

Gorillas in Your Midst