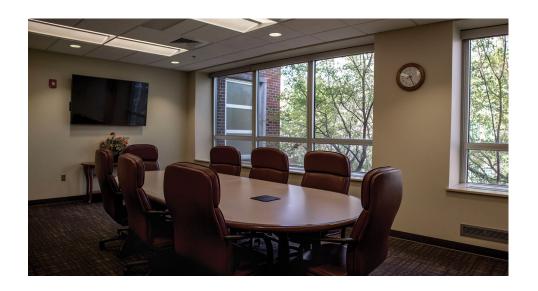

# Heartland Meeting Room

All of the Overman Student Center meeting rooms are equipped with either a flat panel monitor or fixed projector/screen set up.

#### Seating

Conference Table-seats 10

Back to Map