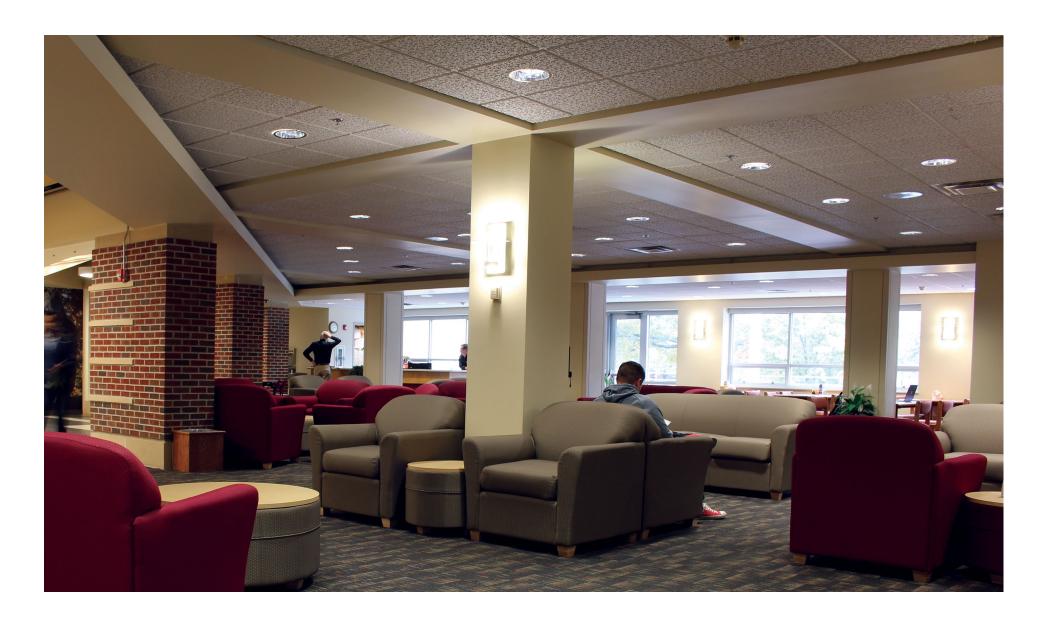

## Gorilla Crossing

Varied seating options-Chairs and Couches, Low and High Top tables Sub Connection, Nudles, Pizza Hut,

### Gorilla Lounge Couches, Chairs, and Tables

Sodexo Food Services

Мар