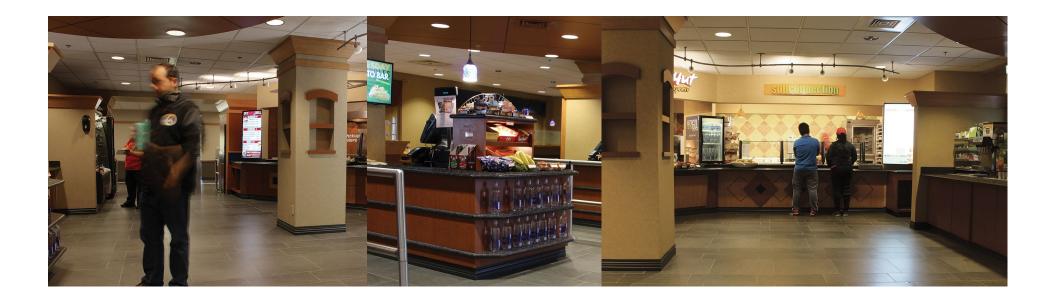

## Gorilla Crossing

Varied seating options-Chairs and Couches, Low and High Top tables Sub Connection, Nudles, Pizza Hut,

### Gorilla Lounge Couches, Chairs, and Tables

Sodexo Food Services

Мар