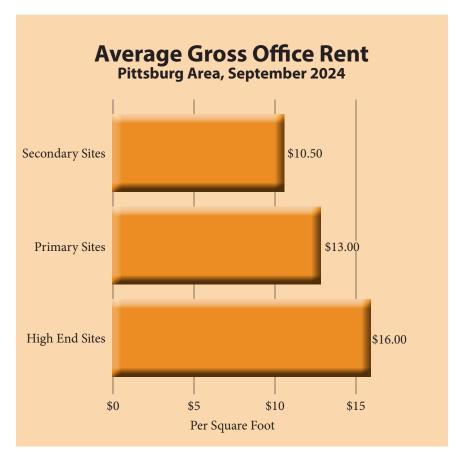

The local office market is relatively good, according to Jones Heritage Realtors (a local authority on retail and commercial space), which states that average gross rental rates (the owner pays basic taxes, insurance, and exterior and all major maintenance) started at \$16.00 per square foot for high-end sites, \$13.00 per square foot for primary sites, and \$10.50 per square foot for secondary sites.