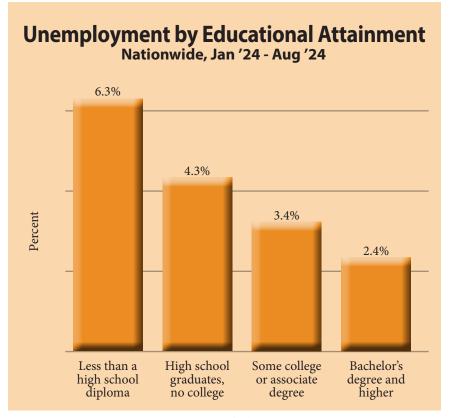

The average unemployment rate was 2.4 percent for people with a bachelor's degree or higher, 3.4 percent for people with some college or an associate degree, 4.3 percent for high school graduates with no college, and 6.3 percent for people without a high school diploma. The average unemployment rate was 3.4 percent for Asians, 3.7 percent for whites, 5.1 percent for Hispanics, and 6.1 percent for blacks.