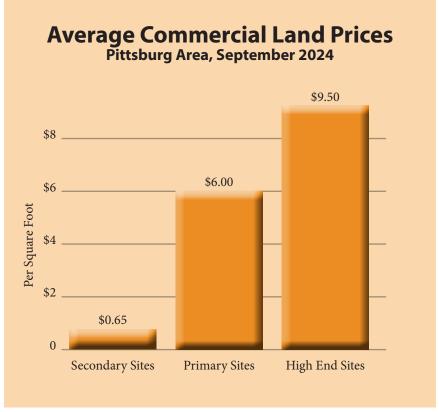

### AVERAGE COMMERCIAL LAND PRICES

Jones Heritage Realtors reports that the commercial real estate market is healthy, with average industrial and commercial land prices in the Pittsburg area at \$0.65 per square foot for secondary sites, \$6.00 per square foot for primary sites, and \$9.50 per square foot for high-end sites.