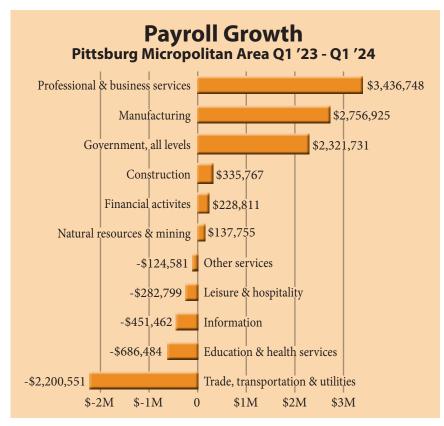

### PAYROLL GROWTH BY INDUSTRY

Professional and business services had the largest increase in payroll in the Pittsburg micropolitan area during the first quarter of 2024, posting \$18.6 million in quarterly payroll (up \$3.4 million from the same quarter last year, and 11.2 percent increase in quarterly monthly average wages), followed by manufacturing with \$39.2 million in payroll (up \$2.8 million, a 13.3 percent increase in quarterly monthly average wages); construction, with \$10.5 million in payroll (up \$335,767, a 3.9 percent increase in wages); financial activities, with \$6.2 million in payroll (up \$228,811, a 1.1 percent increase in wages); natural resources and mining, with \$1.5 million in payroll (up \$137,755, a 0.4 percent decline in wages); other services, with \$1.8 million in payroll (down \$124,581, a 0.4 percent decline in wages); leisure and hospitality, with \$8.7 million in payroll (down \$282,799, a 6.7 percent increase in wages); information services, with \$4.1 million in payroll (down \$451,462, a 7.0 percent decline in wages); education and health services, with \$29.1 million in payroll (down \$686,484, a 0.5 percent increase in wages); and trade, transportation, and utilities, with \$31.4 million in payroll (down 2.2 million, a 1.5 percent decline in quarterly monthly average wages).