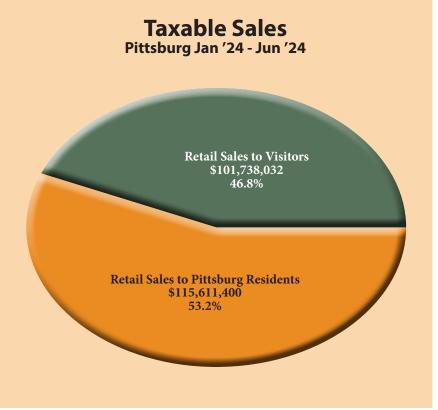

Kansas Department of Revenue reports that taxable sales decreased to \$26.6 billion statewide during the first six months of 2024 (down 0.4 percent compared to the first six months of 2023), decreased to \$285.9 million in the Pittsburg micropolitan area (down 1.2 percent), and increased to \$217.3 million in the City of Pittsburg (up 0.1 percent).

The Kansas Department of Revenue reports that Pittsburg is the regional shopping hub of Southeast Kansas, with an income-adjusted retail trade pull factor for Pittsburg of 1.88 in 2024, meaning the population of Pittsburg would have to be 88.0 percent larger if all retail sales were to people living in Pittsburg. It is estimated that visitors spent \$101,738,035 on taxable sales during the first six months of 2024 in Pittsburg.