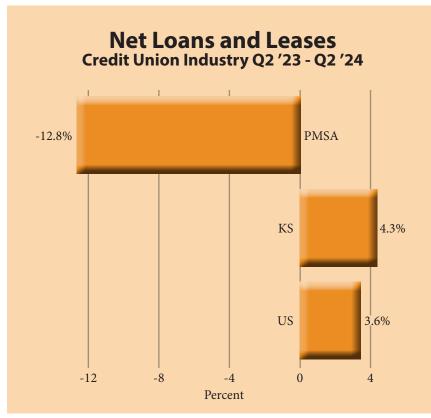

### CREDIT UNION INDUSTRY

The national credit union industry reported mixed results for the second quarter of 2024. There were 4,533 federally insured credit unions during the second quarter (down 3.3 percent from the second quarter of 2023), the number of members increased to 141.0 million (up 2.4 percent), the net interest margin increased to 3.05 percent (up from 3.02 percent), and the ROA declined to 0.69 percent (down from 0.8 percent). The national credit union industry also reported \$2.3 trillion in total assets during the second period of 2024 (up 3.5 percent), \$1.6 trillion in net loans and leases (up 3.6 percent), \$7.9 billion in net operating income (down 10.0 percent), and \$13.7 billion in non-current loans and leases (up 38.8 percent).

The statewide credit union industry posted \$16.9 billion in total assets (up 7.6 percent), \$11.9 billion in net loans and leases (up 4.3 percent), \$41.3 million in net income (down 19.9 percent), and \$94.8 million in non-current loans and leases (up 30.3 percent).

The Pittsburg micropolitan area credit union industry posted \$123.6 million in total assets (down 2.8 percent), \$72.9 million in net loans and leases (down 12.8 percent), \$299,796 in net income (up 510.5 percent), and \$795,032 in non-current loans and leases (down 24.9 percent).