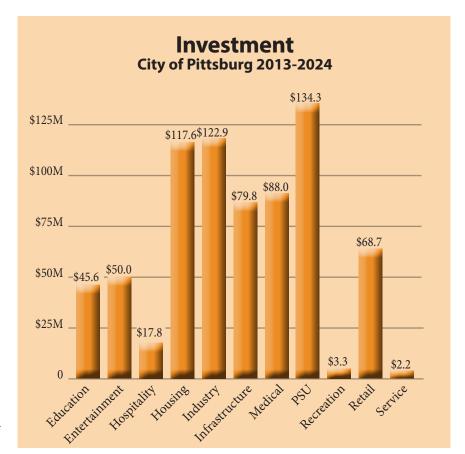

### LOCAL ECONOMY

More than \$730.5 million has been invested in the City of Pittsburg in the last ten years (including \$277.7 just in the last three years), which is a lot of money for a city the size of Pittsburg. Most of the investment is private and includes \$45.6 million in education, \$50.0 million in entertainment, \$17.8 million in hospitality, \$117.6 million in housing, \$122.9 million in industry, \$79.8 million in mostly public infrastructure, \$88.0 million in medical, \$134.3 million in Pittsburg State University, \$3.3 million in recreation, \$68.7 million in retail, and \$2.2 million in service.