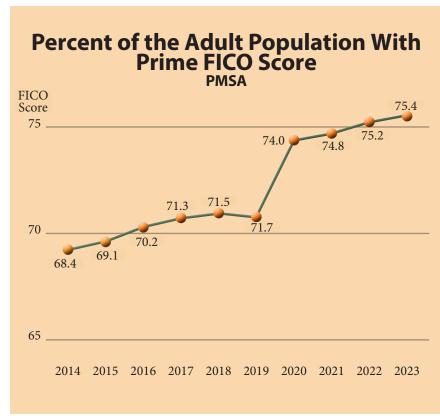

### COST OF LIVING & QUALITY OF LIFE

Low cost of living and financial security are important to quality of life. The cost of living in the Pittsburg micropolitan area is only 83.0 percent of the national average, and the Equifax credit agency reports that 75.4 percent of the adult population in the Pittsburg Micropolitan Area, in 2023, had a prime FICO credit score (above the sub-prime credit FICO score of 639), the highest level in the history of this local indicator.