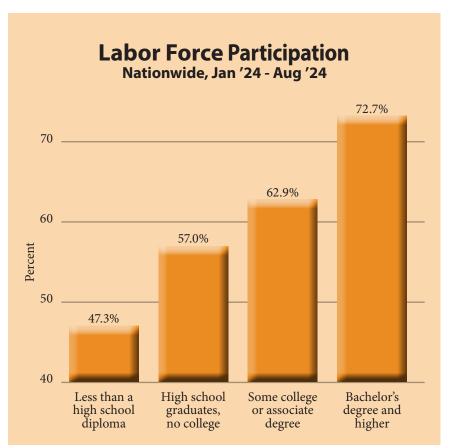

During the first eight months of 2024, the average labor force was 168.0 million nationwide (up 0.7 percent from the same period last year), 1.5 million statewide (down 0.3 percent), and 18,674 in the Pittsburg Micropolitan Area (down 2.5 percent). The average labor force participation rate nationwide was 62.7 percent during the first eight months of 2024, 72.7 percent for people with a bachelor's degree or higher, 62.9 percent for people with some college or an associate's degree, 57.0 percent for high school graduates with no college, and 47.3 percent for people without a high school diploma. The average labor force participation rate was 41.9 percent for Hispanics, 40.3 percent for Asians, 39.5 percent for blacks and 38.8 percent for whites.